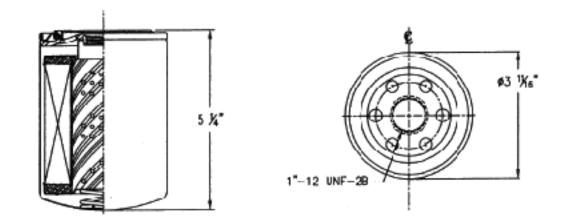

#### **PRODUCT SPECS:**

Model 300MB-30, MULTI-FUEL

Media: MICROGLASS Micron Rating: 30 Dims: 3 11/16" DIA. X 5 1/4" LEN. Thread Size: 1"-12 Carton Qty: 12 Each Carton Weight: 14.6# Carton Size: 11 ¾" x 7 ¾" x 10 7/8"

## **PRODUCT DRAWING**