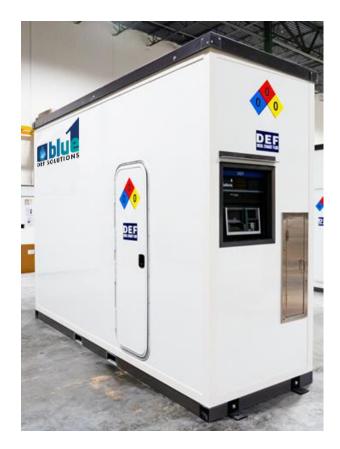

- Pre-wired electrical components certified to UL-508A & CSA C22.2 standards
- Submersible DEF pump (1/2 HP)
- 3<sup>rd</sup> Party *Customer Supplied* Warm Weather Dispenser, Factory Integrated
- Built-in SS dispenser interface w/20' hose reel assembly
- Magnetic mis-fill prevention nozzle, swivelbreakaway & spare mag collar
- Inventory level display
- HDPE primary tank with manway
- Insulated FRP panels
- Aesthetically pleasing, smooth, glossy white exterior finish
- Conforms to ISO 22241-3,4 standards
- Fixed, removable roof
- Stainless steel piping
- 2" Fill-port dry break adapter
- Leak-proof press fittings & BSPP connections
- Atmospheric vent w/protective screen
- Forklift compatible base frame

| <u>Capacity</u> | <u>Weight (LBS)</u> | <u>Dimensions (WxDxH)</u> |
|-----------------|---------------------|---------------------------|
| 500 Gal         | 2000                | 44x132x89 inches          |
| 750 Gal         | 2200                | 46x140x99 inches          |
| 1000 Gal        | 2500                | 46x150x110 inches         |