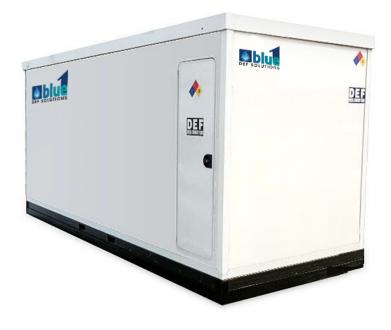

## **REMOTE PLATINUM** Features & Components Included:

- Pre-wired electrical components certified to UL-508A & CSA C22.2 standards
- Submersible DEF pump (1 HP)
- Dispenser not included
- Compatible w/all retail and commercial dispensers
- Inventory level display with audible overfill alarm
- HDPE primary tank with manway
- All models include 110% Secondary Containment
- Insulated FRP panels
- Aesthetically pleasing, smooth, glossy white exterior finish
- Conforms to ISO 22241-3,4 standards
- Hinged roof w/pneumatic lifts (Except 3400G and greater)
- Stainless steel piping
- 2" Fill-port dry break adapter
- Leak-proof press fittings & BSPP connections
- Atmospheric vent w/protective screen
- Forklift compatible base frame

| <u>Capacity</u> | <u>Weight (LBS)</u> | <u>Dimensions (WxDxH)</u> |
|-----------------|---------------------|---------------------------|
| 500 Gal         | 1400                | 44x107x89 inches          |
| 750 Gal         | 1600                | 44x107x99 inches          |
| 1000 Gal        | 1900                | 48x132x110 inches         |
| 2000 Gal        | 2900                | 73x197x94 inches          |
| 3400 Gal        | 3800                | 93x192x107 inches         |
| 4000 Gal        | 4800                | 100x227x97 inches         |
| 5000 Gal        | 5100                | 100x227x116 inches        |
| 6000 Gal        | 6100                | 110x231x126 inches        |