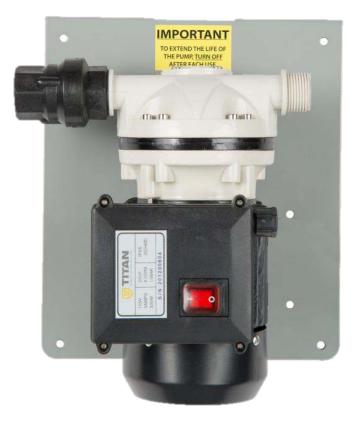

## **TD1 PUMP SYSTEM**

## Features & Benefits:

- Great performance and quiet operation
- Self priming
- Stainless steel motor shaft
- Polypropylene housing
- Reliable EPDM diaphragm
- Viton check valve
- Flow rate 6-9 GPM
- 115V 60Hz, .44 HP
- Operating pressure 1.6 bar (25PSI)
- Built In 6 Minute Timer

The TD1 is a self-priming, diaphragm style pump designed for cost effective use with drums, totes and via a wall mount system. Engineered and constructed to meet the rigors of dispensing DEF from industrial containers, this pump's universal mounting bracket is designed for optimal versatility. The TD1 can be set up in minutes; combined with the Titan High Flow Valve and Coupler system, it can systematically deliver pure DEF. Every TD1 will provide the customer with instant flow and filling rates above 6 GPM. This pump can be used in many different DEF applications and will provide excellent results. Whether dispensing from a drum or tote, the TD1 provides the end user with excellent flow of DEF at an affordable price. All pump systems come with a convenient nozzle hook and hose hanger.