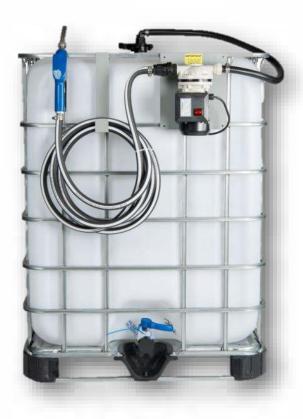

## **TD1 PUMP SYSTEM**

The TD1 is a self-priming, diaphragm style pump designed for cost effective use with drums, totes and via a wall mount system. Engineered and constructed to meet the rigors of dispensing DEF from industrial containers, this pump's universal mounting bracket is designed for optimal versatility. The TD1 can be set up in minutes; combined with the Titan High Flow Valve and Coupler system, it can systematically deliver pure DEF. Every TD1 will provide the customer with instant flow and filling rates above 6 GPM. This pump can be used in many different DEF applications and will provide excellent results. Whether dispensing from a drum or tote, the TD1 provides the end user with excellent flow of DEF at an affordable price. All pump systems come with a convenient nozzle hook and hose hanger.