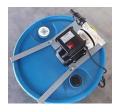

The TD1 is a self-priming, diaphragm style pump designed for cost effective use with drums, totes and via a wall mount system. Engineered and constructed to meet the rigors of dispensing DEF from industrial containers, this pump's universal mounting bracket is designed for optimal versatility. The TD1 can be set up in minutes; combined with the Titan High Flow Valve and Coupler system, it can systematically deliver pure DEF. Every TD1 will provide the customer with instant flow and filling rates above 6 GPM. This pump can be used in many different DEF applications and will provide excellent results. Whether dispensing from a drum or tote, the TD1 provides the end user with excellent flow of DEF at an affordable price. All pump systems come with a convenient nozzle hook and hose hanger.