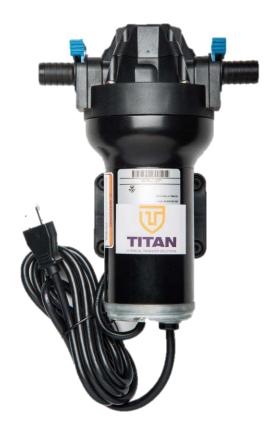

## **TD10 PUMP SYSTEM**

## Features & Benefits:

- Reliable performance and quiet operation
- Available in 115V or 12V versions
- Unique Titan Micro Switch Allows On Demand Dispensing
- Integrated Titan Flow Meter
- Sturdy Powder Coated Bracket
- **Enclosed Bracket for Protection From Harsher Environmental Conditions**
- Flow rate 5-7 GPM

Blue1's TD10 is a reliable, workhorse design which provides the complete out of the box experience for the drum and tote userDesigned to provide the end-user with a complete closed system DEF dispensing experience, the TD10 is a simple and cost effective self-priming DEF pump solution. Take it out of the box and plug it in, connect it to the drum or tote and you are ready for DEF dispensing.