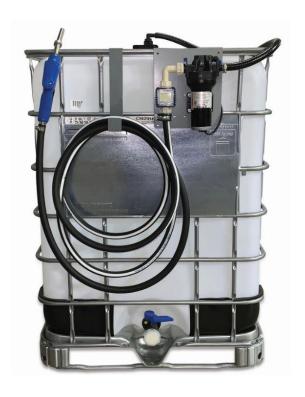

## **TD10 PUMP SYSTEM**

## Features & Benefits:

- Reliable performance and quiet operation
- Available in 115V or 12V versions
- Unique Titan Micro Switch Allows On Demand Dispensing
- Integrated Titan Flow Meter
- Sturdy Powder Coated Bracket
- **Enclosed Bracket for Protection From Harsher Environmental Conditions**
- Flow rate 5-7 GPM

Blue1's TD10 is a reliable, workhorse design which provides the complete out of the box experience for the drum and tote userDesigned to provide the end-user with a complete closed system DEF dispensing experience, the TD10 is a simple and cost effective self-priming DEF pump solution. Take it out of the box and plug it in, connect it to the drum or tote and you are ready for DEF dispensing.