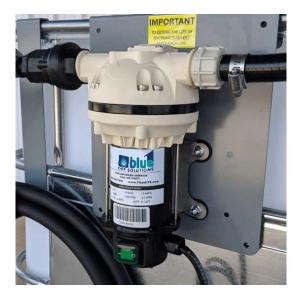

## TD12V PUMP SYSTEM

The TD12V diaphragm pump is built for use in mobile DEF operational platforms. Either in the back of a truck bed or out in the field, the TD12V provides optimal flexibility. End users will love using this pump because it is self priming, has excellent performance and time tested reliability. Our universal mounting bracket allows for simple set up on the user's desired container style or size. Once the bracket is securely mounted, connect the 12 volt external power source and you are ready to pump DEF. The TD12V is perfect for all your off-road needs.