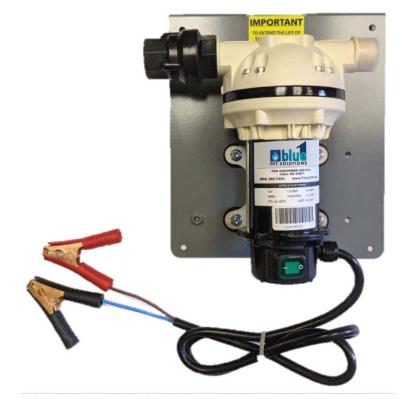

## TD12V PUMP SYSTEM

The TD12V diaphragm pump is built for use in mobile DEF operational platforms. Either in the back of a truck bed or out in the field, the TD12V provides optimal flexibility. End users will love using this pump because it is self priming, has excellent performance and time tested reliability. Our universal mounting bracket allows for simple set up on the user's desired container style or size. Once the bracket is securely mounted, connect the 12 volt external power source and you are ready to pump DEF. The TD12V is perfect for all your off-road needs.