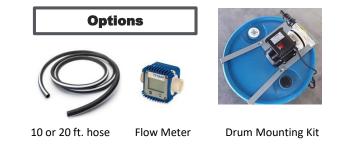

The TD12V diaphragm pump is built for use in mobile DEF operational platforms. Either in the back of a truck bed or out in the field, the TD12V provides optimal flexibility. End users will love using this pump because it is self priming, has excellent performance and time tested reliability. Our universal mounting bracket allows for simple set up on the user's desired container style or size. Once the bracket is securely mounted, connect the 12 volt external power source and you are ready to pump DEF. The TD12V is perfect for all your off-road needs.