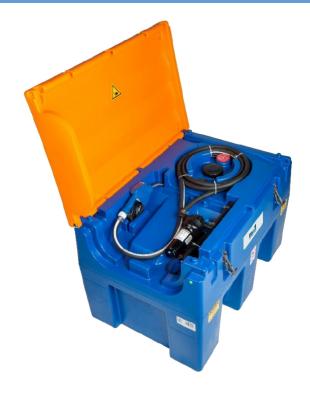

## **TPDU-P PORTABLE SYSTEM**

## **Features & Benefits**

- TD10-12V Diaphragm Pump
- 20 ft. Dispense Hose
- Rugged All-Poly Housing
- Molded Recesses for Tie Downs During Transport
- Integrated Nozzle Holder Auto Shut Off Nozzle w/ Swivel
- Forklift Recesses
- Integrated Carry Handles
- · Lockable Lid for Complete Security
- 4 Sizes Available: 33g, 53g, 113g, 158g

The TPDU-P features the same convenience, portability, and durability of the TPDU-M, but in a slightly lighter weight package. Made from ISO 22241 compliant rotationally molded high density polyethylene (HDPE,) the PDU-P is UV and rust resistant for years of service in the harshest of conditions. The TPDU-P is equipped with our TD10-12V diaphragm pump.