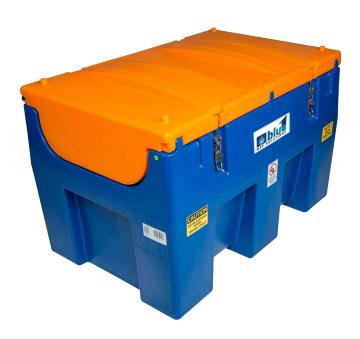

## **TPDU-P PORTABLE SYSTEM**

## **Features & Benefits**

- TD10-12V Diaphragm Pump
- 20 ft. Dispense Hose
- Rugged All-Poly Housing
- Molded Recesses for Tie Downs During Transport
- Integrated Nozzle Holder Auto Shut Off Nozzle w/ Swivel
- Forklift Recesses
- Integrated Carry Handles
- · Lockable Lid for Complete Security
- 4 Sizes Available: 33g, 53g, 113g, 158g

The TPDU-P features the same convenience, portability, and durability of the TPDU-M, but in a slightly lighter weight package. Made from ISO 22241 compliant rotationally molded high density polyethylene (HDPE,) the PDU-P is UV and rust resistant for years of service in the harshest of conditions. The TPDU-P is equipped with our TD10-12V diaphragm pump.