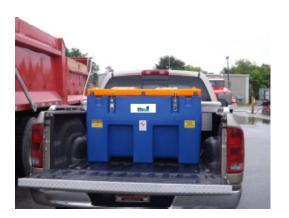

## **TPDU-P PORTABLE SYSTEM**

## **Features & Benefits**

- TD10-12V Diaphragm Pump
- 20 ft. Dispense Hose
- Rugged All-Poly Housing
- Molded Recesses for Tie Downs During Transport
- Integrated Nozzle Holder Auto Shut Off Nozzle w/ Swivel
- Forklift Recesses
- Integrated Carry Handles
- · Lockable Lid for Complete Security
- 4 Sizes Available: 33g, 53g, 113g, 158g

The TPDU-P features the same convenience, portability, and durability of the TPDU-M, but in a slightly lighter weight package. Made from ISO 22241 compliant rotationally molded high density polyethylene (HDPE,) the PDU-P is UV and rust resistant for years of service in the harshest of conditions. The TPDU-P is equipped with our TD10-12V diaphragm pump.